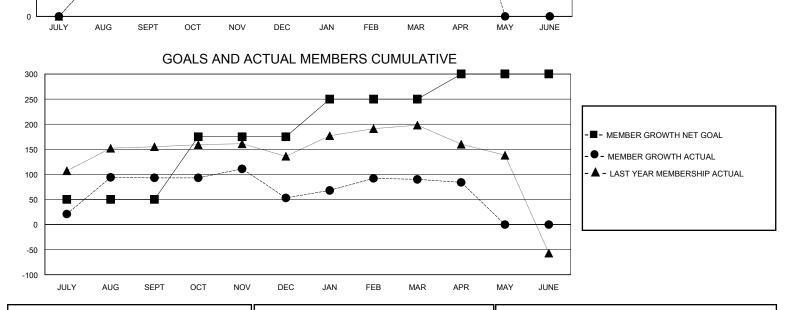

## MONTHLY MEMBERSHIP PROGRESS REPORT

District 320 C

Results as of: 5/31/2020

| GMT:          |               | LOC         | ATION INDIA   |                       |                         |                         | GMT CA                                             |  |
|---------------|---------------|-------------|---------------|-----------------------|-------------------------|-------------------------|----------------------------------------------------|--|
|               | Club          | S           |               | Members               |                         |                         |                                                    |  |
|               | RESULTS FOR   | R 2019-2020 |               | RESULTS FOR 2019-2020 |                         |                         |                                                    |  |
| QUARTER       | NEW CLUB GOAL | NEW CLUBS   | DROPPED CLUBS | QUARTER ME            | MBER GROWTH NET<br>GOAL | MEMBER GROWTH<br>ACTUAL | DROPPED<br>MEMBERS ACTUAL<br>(including transfers) |  |
| JULY/AUG/SEPT | 2             | 1           | 0             | JULY/AUG/SEPT         | 50                      | 172                     | 76                                                 |  |
| OCT/NOV/DEC   | 1             | 1           | 0             | OCT/NOV/DEC           | 125                     | 32                      | 71                                                 |  |
| JAN/FEB/MAR   | 1             | 1           | 0             | JAN/FEB/MAR           | 75                      | 52                      | 9                                                  |  |
| APR/MAY/JUNE  | 0             | 0           | 0             | APR/MAY/JUNE          | 50                      | 1                       | 7                                                  |  |
|               | GOALS         | AND ACTUA   | L NEW CLUBS C | UMULATIVE             |                         |                         |                                                    |  |
| 3.5           |               |             |               |                       |                         |                         |                                                    |  |
| 3             |               |             |               | •                     |                         | -■- CURRENT YEAR GO     | DALS FOR NEW CLUBS                                 |  |
| 2.5           |               |             | ••            |                       |                         | - ● - CURRENT YEAR AG   |                                                    |  |